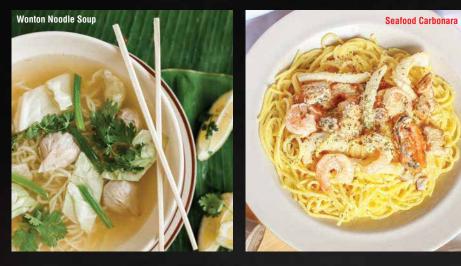

## Noodles and Pasta

|               | Yakisoba (Beef, Chicken, Shrimp or Combo) | 14.95 |
|---------------|-------------------------------------------|-------|
| Ō             | Pancit Bihon/ Pancit Canton/ Mixed Pancit | 14.50 |
|               |                                           | 14.95 |
| D 🛱           | Wonton Noodle Soup                        | 12.00 |
| $\mathcal{C}$ | Island Style Soba                         | 11.50 |
| S             | Saimen Noodle Soup                        | 12.75 |
| 6             | Lomi Noodle Soup                          | 11.75 |
|               | Classic Spaghetti Bolognese               | 14.50 |
|               | Shrimp Scampi/Seafood Carbonara           | 14.75 |