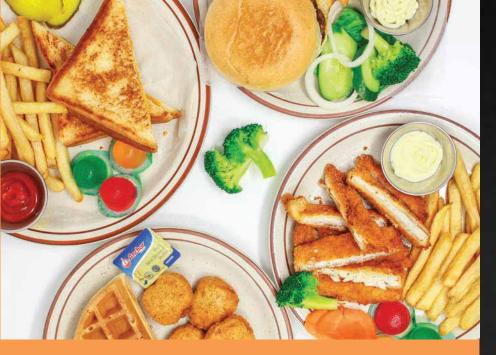

Healthy Choices approved by local dietitians

Less or No: MSG and Salt Available upon request

Shirley's Specialty

Burger Jr. with Fries (6 oz) Chicken & Waffles Fish Sticks with Fries Grilled Cheese Sandwich

Burger Jr. with Fries (8 oz) Spaghetti with Toast Quarter Chicken Porkchop Burgersteak Yaki Udon with Siomai

**NOTE:** Please advise your server of any food allergies or ingredient concerns. Thank you!