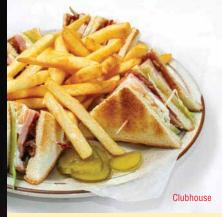

#### Sandwiches

| Grilled Cheese             | 8.25  |
|----------------------------|-------|
| Grilled Ham & Cheese       | 8.75  |
| Grilled Ham, Egg & Cheese  | 8.95  |
| Bacon & Egg                | 8.95  |
| Tuna with Lettuce & Tomato | 8.95  |
| Ham & Egg                  | 9.25  |
| Ham & Cheese               | 9.75  |
| Ham, Egg & Cheese          | 11.75 |