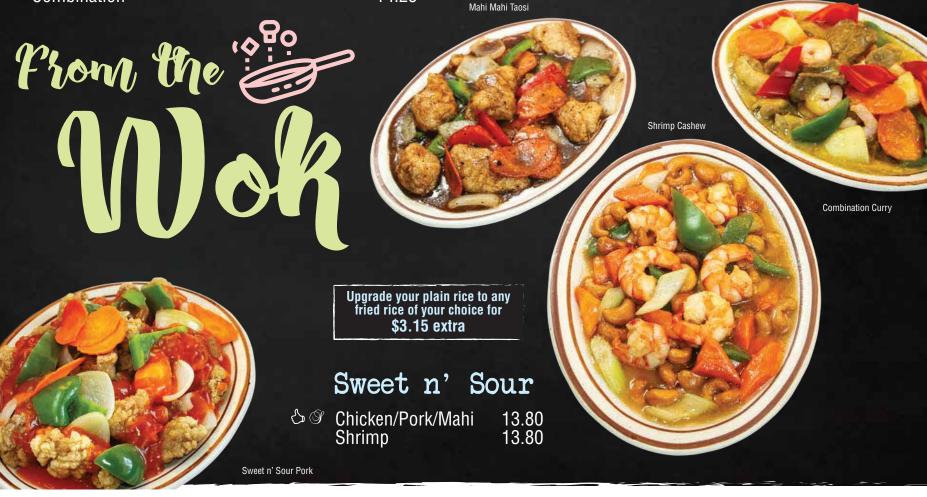

#### Taosi

|               | Tofu        | 13.00 |
|---------------|-------------|-------|
|               | Chicken     | 14.50 |
| $\mathcal{S}$ | Mahi Mahi   | 14.75 |
|               | Beef        | 15.00 |
|               | Shrimp      | 15.00 |
| Y             | Combination | 15.00 |
|               |             |       |

## Curry Dishes with Potato

|               | Tofu        | 12.50 |
|---------------|-------------|-------|
|               | Chicken     | 13.25 |
|               | Beef        | 14.00 |
| $\mathcal{S}$ | Shrimp      | 14.00 |
|               | Combination | 14.00 |
|               |             |       |

|                                                                                                                  |                                                                                                                                  | Fried Rice                                                      |                                           | Portuguese Saus<br>Chamorro Sausa                                                                                  |                           |
|------------------------------------------------------------------------------------------------------------------|----------------------------------------------------------------------------------------------------------------------------------|-----------------------------------------------------------------|-------------------------------------------|--------------------------------------------------------------------------------------------------------------------|---------------------------|
| Noodle Steak Salad                                                                                               | Kani Udon Salad                                                                                                                  | Shrimp Paste (Bag<br>Garlic/Corned Beef<br>Shirley's Fried Rice |                                           | 🖧 Longaniza/Choriz<br>🗟 Chicken                                                                                    | o/<br>12.95               |
| Classic Green Salad<br>Available Toppings: Grilled Chicken/ Mahi/ Shrim<br>Thai Noodle Steak Salad               | 9.95                                                                                                                             | Spam/Spicy Spam                                                 | <sub>{</sub>                              | Shrimp                                                                                                             | 13.95                     |
| Kani Udon Salad                                                                                                  | 13.00 <                                                                                                                          | S Ground Beef                                                   | 11.95                                     |                                                                                                                    |                           |
| and the second |                                                                                                                                  | ie Grill                                                        | ler,                                      | Shrimp Fried Rice<br>From the<br>Shirley's Special Ha<br>Garlic Special Half                                       |                           |
|                                                                                                                  | Boneless Chic<br>Buttered Mahi<br>Alaskan Salmo<br>Porkchops<br>Beef Short Ril<br>Seafood Comb                                   | ken Breast<br>Mahi Fillet/<br>on Fillet<br>bs                   | 14.50<br>15.00<br>15.00<br>16.00<br>23.00 | <ul> <li>Golden Fried Shrim</li> <li>Seafood Platter</li> <li>Parrot Fish</li> <li>Shrimp &amp; Chicken</li> </ul> | p 14.95<br>22.45<br>14.95 |
|                                                                                                                  | Combo Grill<br>Mixed Grill<br>Steak<br>Served with mixed w<br>and your choice of<br>steamed white or br<br>rice or French Fries. | own ¢2 15                                                       | 16.95<br>22.95                            | Special Half Chicken                                                                                               |                           |
| Vew York Steak with<br>Grilled Mahi Fillet                                                                       | NY Steak<br>NY Steak w/ Gr<br>Butter Scallops                                                                                    | illed Garlic                                                    | 24.95 9 NY St                             | teak w/ Grilled Mahi Fi<br>eak w/ Grilled Salmon<br>eak w/ Grilled or Fried                                        | Fillet 24.95              |
| <b>NOTE:</b> Please advise your server of a allergies or ingredient concerns. That                               |                                                                                                                                  | Healthy Choices approved by local dietitians                    | Less or No: MSG ar<br>Available upon requ |                                                                                                                    | Best<br>Seller            |