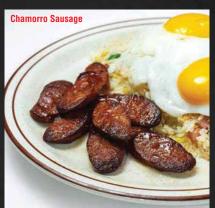

## Omelets

| <sub>ک</sub> م | Ground Pork Eggplant/Spanish/                                         |       |
|----------------|-----------------------------------------------------------------------|-------|
|                | Ham & Cheese/Corned Beef                                              | 12.00 |
|                | Cheese                                                                | 11.80 |
|                | Bacon Mushroom/Chicken Mushroom                                       | 12.25 |
| <u>5</u> 9     | Portuguese Sausage/Chamorro Sausage/<br>Shirley's Special/Combination | 13.00 |
| Í              | ' Seafood                                                             | 14.20 |
|                | Shrimp Mushroom                                                       | 13.75 |
|                | Spam/ Spicy Spam                                                      | 12.20 |